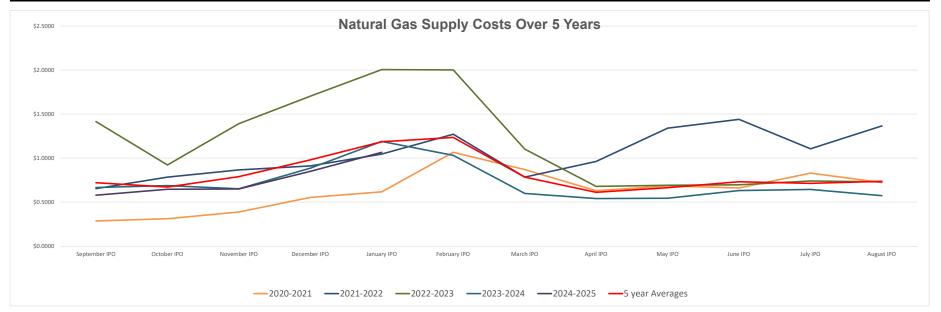

## **Historic Index Pricing 2019-2024**

| Index Price | 2018-2019 | 2019-2020 | 2020-2021 | 2021-2022 | 2022-2023 | 2023-2024 | 2024-2025 | 5 year Averages |
|-------------|-----------|-----------|-----------|-----------|-----------|-----------|-----------|-----------------|
| September   | \$0.5634  | \$0.3544  | \$0.2872  | \$0.6537  | \$1.4153  | \$0.6666  | \$0.5790  | \$0.7204        |
| October     | \$0.6054  | \$0.3756  | \$0.3122  | \$0.7845  | \$0.9233  | \$0.6874  | \$0.6466  | \$0.6708        |
| November    | \$1.0127  | \$0.5247  | \$0.3880  | \$0.8662  | \$1.3922  | \$0.6514  | \$0.6504  | \$0.7896        |
| December    | \$1.4731  | \$0.7622  | \$0.5535  | \$0.9108  | \$1.7032  | \$0.8859  | \$0.8494  | \$0.9806        |
| January     | \$1.4553  | \$0.8284  | \$0.6175  | \$1.0462  | \$2.0063  | \$1.1904  | \$1.0666  | \$1.1854        |
| February    | \$1.3881  | \$0.8031  | \$1.0668  | \$1.2711  | \$2.0020  | \$1.0317  |           | \$1.2349        |
| March       | \$1.1147  | \$0.5640  | \$0.8702  | \$0.7835  | \$1.1028  | \$0.5991  |           | \$0.7839        |
| April       | \$0.5427  | \$0.2509  | \$0.6297  | \$0.9625  | \$0.6790  | \$0.5399  |           | \$0.6124        |
| May         | \$0.4627  | \$0.2652  | \$0.6847  | \$1.3396  | \$0.6916  | \$0.5438  |           | \$0.6646        |
| June        | \$0.4569  | \$0.2288  | \$0.6611  | \$1.4401  | \$0.6980  | \$0.6317  |           | \$0.7319        |
| July        | \$0.4613  | \$0.2427  | \$0.8289  | \$1.1064  | \$0.7402  | \$0.6452  |           | \$0.7127        |
| August      | \$0.4827  | \$0.2999  | \$0.7223  | \$1.3653  | \$0.7291  | \$0.5731  |           | \$0.7379        |